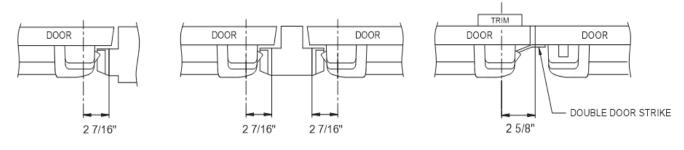

# **B** TYPE OF INSTALLATION

A. SINGLE DOOR

#### B. DOUBLE DOOR WITH MULLION

#### C. DOUBLE DOOR WITHOUT MULLION