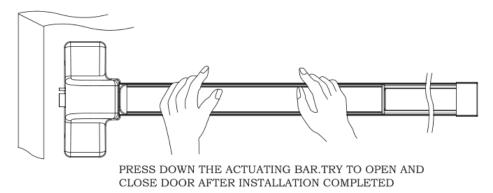

840 mm ( 33" )                            |  |
|                                | Width  | 205 mm ( 8" )                             |  |
|                                | Height | 63 ( 2'' )                                |  |
| Weight ( kg )                  |        | 4.5 kg ( 10lbs )                          |  |
| Passed Durability Test         |        | 500,000 cycles                            |  |

| Code  | Material | Packing    | Carton size                   |
|-------|----------|------------|-------------------------------|
| T341H | SS304    | 4 sets/ctn | 95.5*27*49 cm ( 38"*11"*20" ) |

## Installation methods

# **B** TYPE OF INSTALLATION

A. SINGLE DOOR

#### B. DOUBLE DOOR WITH MULLION

#### C. DOUBLE DOOR WITHOUT MULLION



## Unit adjustment

## **H** OPERATION TEST