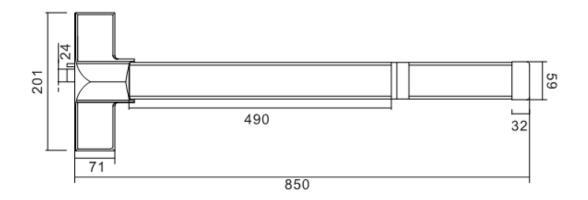

- ANSI/BHMA Grade 1
- UL/cUL Listed for up to 3 hours
- UL10C Positive Pressure Rated
- UL10B Neutral Pressure Rated(This clause should be for the
- door)
- 5 Years Warranty

DIMENSIONS

| CHNICAL INFORMATION & FU       | NCTION |                                           |  |
|--------------------------------|--------|-------------------------------------------|--|
| Width of push bar ( mm ) Max.  |        | 840mm Standard, could be customized       |  |
| Material                       |        | Stainless Steel US32D                     |  |
| Hand Operation                 |        | Field Reversible                          |  |
| UL Listed                      |        | Yes                                       |  |
| UL 3 Hours Fire Rated          |        | Yes                                       |  |
| Finish                         |        | Stainless Steel.                          |  |
| ANSI/BHMA A156.3 -2008 Grade 1 |        | Yes                                       |  |
| Applicability                  |        | Can be used for left and right-hand doors |  |
| Accessories:                   |        | Fixing screws, end cover, striker         |  |
| Usage                          |        | Flush Stile Aluminum Doors & Flush        |  |
| Locations                      |        | Commercial Doors for Heavy Duty Usage     |  |
| Dimension of Main Body<br>(mm) | Length | 840 mm ( 33" )                            |  |
|                                | Width  | 205 mm ( 8" )                             |  |
|                                | Height | 63 ( 2'' )                                |  |
| Weight ( kg )                  |        | 4.5 kg ( 10lbs )                          |  |
| Passed Durability Test         |        | 500,000 cycles                            |  |