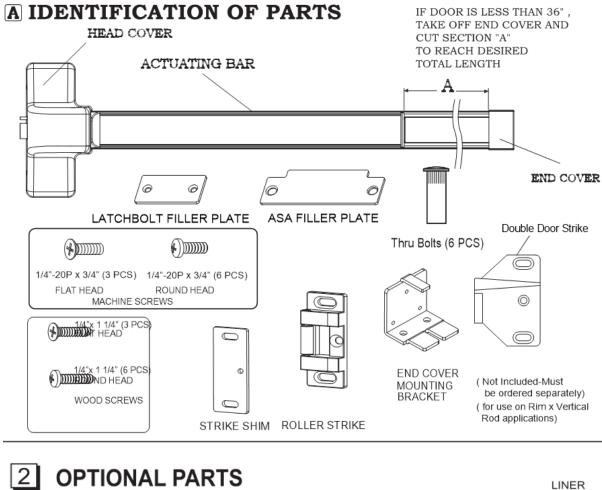

# **Product Specifications**

Check our web page for more information https://www.gaablocks.com/

**T341H SERIES** 

Grade 1 panic device

### **Specifications**

Type: Push bar, Rim Type, UL listed. ANSI/BHMA Grade 1 Panic Exit Device, confirm to UL 10C3 hours fire test. ANSI/BHMA Grade 1 Panic Exit Device, confirm to UL 10C 3 hours fire test : SS304 Stainless Steel Body & push pad Length: 840mm ( 33" ) Standard, could be customized. Non-handed, for LH or RH doors. Device can be cut to 27" Size of the head 8" H (203mm) x 3" W (75mm) Master Key System are available. **CERTIFICATIONS:** 

- ANSI/BHMA Grade 1
- UL/cUL Listed for up to 3 hours
- UL10C Positive Pressure Rated
- UL10B Neutral Pressure Rated(This clause should be for the
- door)
- 5 Years Warranty

DIMENSIONS

| CHNICAL INFORMATION & FU       | NCTION |                                           |  |
|--------------------------------|--------|-------------------------------------------|--|
| Width of push bar ( mm ) Max.  |        | 840mm Standard, could be customized       |  |
| Material                       |        | Stainless Steel US32D                     |  |
| Hand Operation                 |        | Field Reversible                          |  |
| UL Listed                      |        | Yes                                       |  |
| UL 3 Hours Fire Rated          |        | Yes                                       |  |
| Finish                         |        | Stainless Steel.                          |  |
| ANSI/BHMA A156.3 -2008 Grade 1 |        | Yes                                       |  |
| Applicability                  |        | Can be used for left and right-hand doors |  |
| Accessories:                   |        | Fixing screws, end cover, striker         |  |
| Usage                          |        | Flush Stile Aluminum Doors & Flush        |  |
| Locations                      |        | Commercial Doors for Heavy Duty Usage     |  |
| Dimension of Main Body<br>(mm) | Length | 840 mm ( 33" )                            |  |
|                                | Width  | 205 mm ( 8" )                             |  |
|                                | Height | 63 ( 2'' )                                |  |
| Weight ( kg )                  |        | 4.5 kg ( 10lbs )                          |  |
| Passed Durability Test         |        | 500,000 cycles                            |  |

| Code  | Material | Packing    | Carton size                   |
|-------|----------|------------|-------------------------------|
| T341H | SS304    | 4 sets/ctn | 95.5*27*49 cm ( 38"*11"*20" ) |