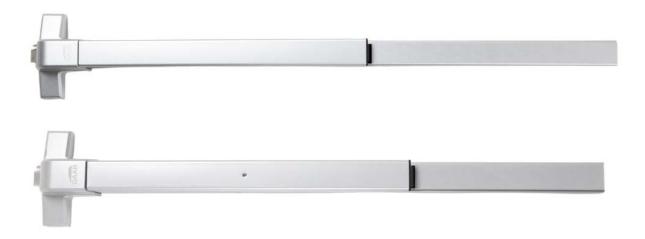

#### T341 SERIES

#### Grade 1 panic device

### **Specifications**

Type: American Style, Push bar, Rim Type, UL listed. ANSI/BHMA Grade 1 Panic Exit Device, confirm to UL 10C 3 hours fire test.

Material: Steel or Stainless Steel.

Length: 1045mm Standard, could be customized .Non-handed ,for LH or RH doors.