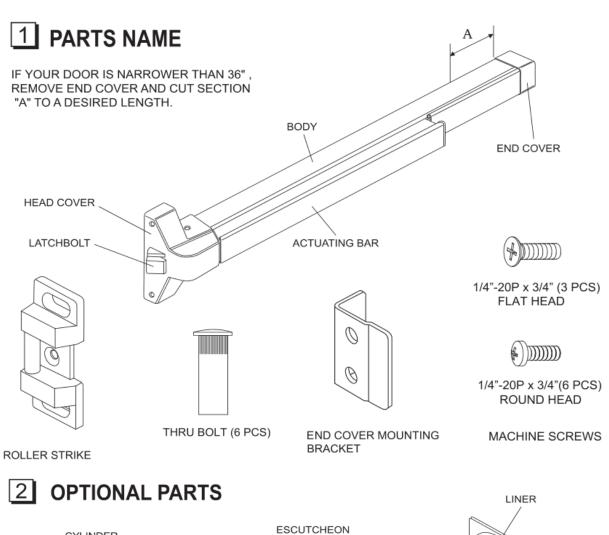

#### **DIMENSIONS**

| ΓΕCHNICAL INFORMATION & FU     | NCTION |                                                                 |  |
|--------------------------------|--------|-----------------------------------------------------------------|--|
| Width of push bar ( mm ) N     | Лах.   | 1045mm Standard, could be customized                            |  |
| Material                       |        | Steel or Stainless Steel 304                                    |  |
| Hand Operation                 |        | No- handed                                                      |  |
| UL Listed                      |        | Yes                                                             |  |
| UL 3 Hours Fire Rated          |        | Yes                                                             |  |
| Finish                         |        | Stainless Steel. Electroplating is available at additional cost |  |
| ANSI/BHMA A156.3 -2014 Grade 1 |        | Yes                                                             |  |
| Applicability                  |        | Can be used for left and right-hand doors                       |  |
| Accessories:                   |        | Fixing screws, end cover, striker                               |  |
| Usage<br>Locations             |        | Apply to door for fire protection, smoke ventilation.           |  |
| Dimension of Main Body         | Length | 1045, could be customized                                       |  |
| (mm)                           | Width  | 154                                                             |  |
|                                | Height | 63                                                              |  |
| Weight ( kg )                  |        | 4.08 kg                                                         |  |
| Passed Durability Test         |        | 500,000 cycles                                                  |  |