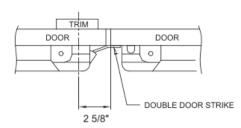

y         | Length | 1045, could be customized                                       |  |
| (mm)                           | Width  | 154                                                             |  |
|                                | Height | 63                                                              |  |
| Weight ( kg )                  |        | 4.08 kg                                                         |  |
| Passed Durability Test         |        | 500,000 cycles                                                  |  |

| Code | Material       | Packing    | Carton size      |
|------|----------------|------------|------------------|
| T341 | Steel or SS304 | 6 sets/ctn | 106*35.5*27.5 cm |

## **Installation methods**

2 7/25"



DOOR





C. DOUBLE DOOR WITHOUT MULLION



# **Unit adjustment**