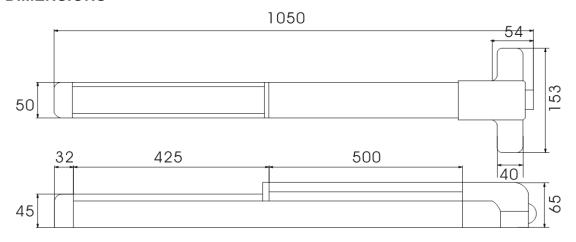

#### **DIMENSIONS**

| ΓΕCHNICAL INFORMATION & FU     | NCTION |                                                                 |  |
|--------------------------------|--------|-----------------------------------------------------------------|--|
| Width of push bar ( mm ) N     | Лах.   | 1045mm Standard, could be customized                            |  |
| Material                       |        | Steel or Stainless Steel 304                                    |  |
| Hand Operation                 |        | No- handed                                                      |  |
| UL Listed                      |        | Yes                                                             |  |
| UL 3 Hours Fire Rated          |        | Yes                                                             |  |
| Finish                         |        | Stainless Steel. Electroplating is available at additional cost |  |
| ANSI/BHMA A156.3 -2014 Grade 1 |        | Yes                                                             |  |
| Applicability                  |        | Can be used for left and right-hand doors                       |  |
| Accessories:                   |        | Fixing screws, end cover, striker                               |  |
| Usage<br>Locations             |        | Apply to door for fire protection, smoke ventilation.           |  |
| Dimension of Main Body         | Length | 1045, could be customized                                       |  |
| (mm)                           | Width  | 154                                                             |  |
|                                | Height | 63                                                              |  |
| Weight ( kg )                  |        | 4.08 kg                                                         |  |
| Passed Durability Test         |        | 500,000 cycles                                                  |  |