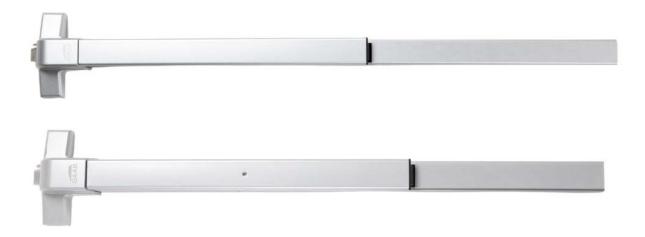

#### T341 SERIES

#### Grade 1 panic device

### **Specifications**

Type: Push bar, Rim Type, UL listed. ANSI/BHMA Grade 1 Panic Exit

Device, confirm to UL 10C 3 hours fire test.

Material: Steel or Stainless Steel.

Length: 1045mm Standard, could be customized. Non-handed ,for LH or RH

doors.

Master Key System are available.

40" Nominal Length for 42" Door

Size of head 6"(153mm) x 1.5"(40mm) W For minimum of 3" Stile Door

Device can be cut up to 27"