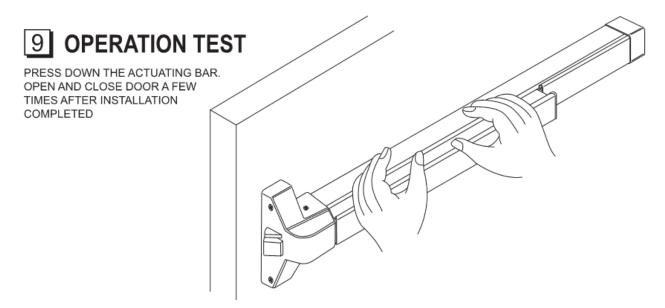

, could be customized                                       |  |
| (mm)                           | Width  | 154                                                             |  |
|                                | Height | 63                                                              |  |
| Weight ( kg )                  |        | 4.08 kg                                                         |  |
| Passed Durability Test         |        | 500,000 cycles                                                  |  |

| Code | Material       | Packing    | Carton size      |
|------|----------------|------------|------------------|
| T341 | Steel or SS304 | 6 sets/ctn | 106*35.5*27.5 cm |

## **Installation methods**

2 7/25"



DOOR





C. DOUBLE DOOR WITHOUT MULLION



# **Unit adjustment**