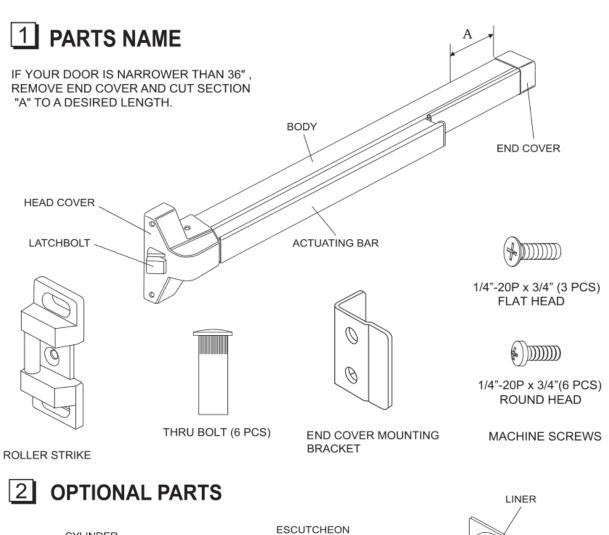

### **Specifications**

Type: Push bar, Rim Type, UL listed. ANSI/BHMA Grade 1 Panic Exit

Device, confirm to UL 10C 3 hours fire test.

Material: Steel or Stainless Steel.

Length: 1045mm Standard, could be customized. Non-handed ,for LH or RH

doors.

Master Key System are available.

40" Nominal Length for 42" Door

Size of head 6"(153mm) x 1.5"(40mm) W For minimum of 3" Stile Door

Device can be cut up to 27"

#### **DIMENSIONS**

| ΓΕCHNICAL INFORMATION & FU     | NCTION |                                                                 |  |
|--------------------------------|--------|-----------------------------------------------------------------|--|
| Width of push bar ( mm ) N     | Лах.   | 1045mm Standard, could be customized                            |  |
| Material                       |        | Steel or Stainless Steel 304                                    |  |
| Hand Operation                 |        | No- handed                                                      |  |
| UL Listed                      |        | Yes                                                             |  |
| UL 3 Hours Fire Rated          |        | Yes                                                             |  |
| Finish                         |        | Stainless Steel. Electroplating is available at additional cost |  |
| ANSI/BHMA A156.3 -2014 Grade 1 |        | Yes                                                             |  |
| Applicability                  |        | Can be used for left and right-hand doors                       |  |
| Accessories:                   |        | Fixing screws, end cover, striker                               |  |
| Usage<br>Locations             |        | Apply to door for fire protection, smoke ventilation.           |  |
| Dimension of Main Body         | Length | 1045, could be customized                                       |  |
| (mm)                           | Width  | 154                                                             |  |
|                                | Height | 63                                                              |  |
| Weight ( kg )                  |        | 4.08 kg                                                         |  |
| Passed Durability Test         |        | 500,000 cycles                                                  |  |