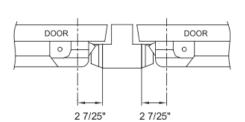

|  |
| Dimension of Main Body         | Length | 1045, could be customized                                       |  |
| (mm)                           | Width  | 154                                                             |  |
|                                | Height | 63                                                              |  |
| Weight ( kg )                  |        | 4.08 kg                                                         |  |
| Passed Durability Test         |        | 500,000 cycles                                                  |  |

| Code | Material       | Packing    | Carton size      |
|------|----------------|------------|------------------|
| T341 | Steel or SS304 | 6 sets/ctn | 106*35.5*27.5 cm |

## **Installation methods**

2 7/25"



DOOR





C. DOUBLE DOOR WITHOUT MULLION



# **Unit adjustment**